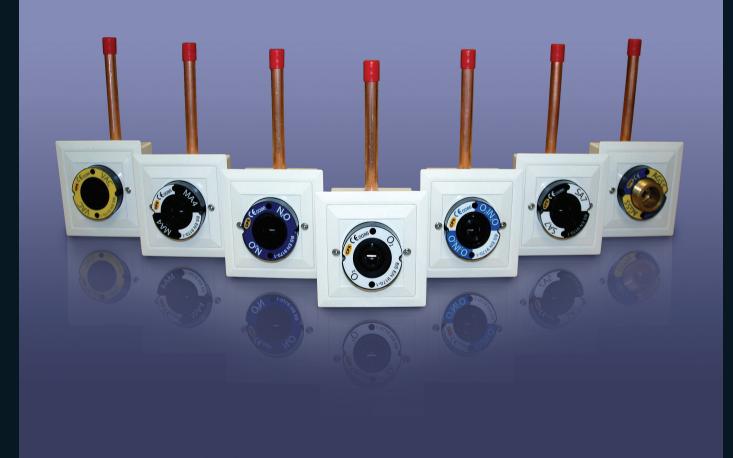

### **DESCRIPTION**

The CPX Terminal Units are designed and manufactured in the UK under BS EN 13485 Medical Devices: Quality Management Systems. The units comprise a first fix, second fix and second fix

# **MEDICAL GAS OUTLET - BRITISH STANDARD**

<sup>\*</sup>Other gases available on request