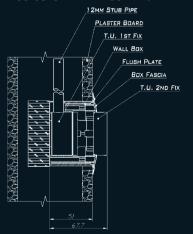

DESCRIPTION**

The CPX Terminal Units are designed and manufactured in the UK under BS EN 13485 Medical Devices: Quality Management Systems. The units comprise a first fix, second fix and second fix

The first fix is available with a Ø12mm BS EN 13348 copper

## **DESIGNED TO MEET THE REQUIREMENTS OF**

- HTM 02-01 Medical Gas Pipeline Systems.
- BS EN 7396-1 Pipelines for Compressed Medical Gases and
- BS EN 7396-2 Anaesthetic Gas Scavenging Disposal
- BS EN 9170-1 Terminal Units for use with Compressed





CPX PRECISION UK Ltd >

Tel: +44 (0) 161 487 2822 Fax: +44 (0) 161 487 2816

CPX Technology Building, Pepper Road, Hazel Grove, Stockport, UK SK7 5BW









# **MEDICAL GAS OUTLET - BRITISH STANDARD**



<sup>\*</sup>Other gases available on request



### FLUSH/STUD WALL MOUNTING





#### **BED HEAD MOUNTING**