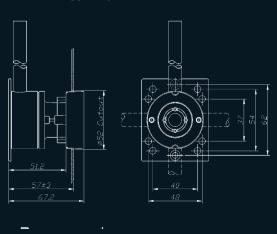

Units are designed and manufactured in the UK under BS EN 13485 Medical Devices: Quality Management Systems. The units comprise a first fix, second fix and second fix

The first fix is available with a Ø12mm BS EN 13348 copper

## **DESIGNED TO MEET THE REQUIREMENTS OF**

- HTM 02-01 Medical Gas Pipeline Systems.
- BS EN 7396-1 Pipelines for Compressed Medical Gases and
- BS EN 7396-2 Anaesthetic Gas Scavenging Disposal
- BS EN 9170-1 Terminal Units for use with Compressed





CPX PRECISION UK Ltd >

Tel: +44 (0) 161 487 2822 Fax: +44 (0) 161 487 2816

CPX Technology Building, Pepper Road, Hazel Grove, Stockport, UK SK7 5BW









# **MEDICAL GAS OUTLET - BRITISH STANDARD**



<sup>\*</sup>Other gases available on request



### FLUSH/STUD WALL MOUNTING





#### **BED HEAD MOUNTING**