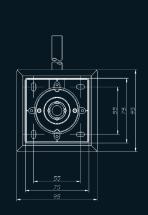

SCRIPTION**

The CPX Terminal Units are designed and manufactured in the UK under BS EN 13485 Medical Devices: Quality Management Systems. The units comprise a first fix, second fix and second fix

The first fix is available with a Ø12mm BS EN 13348 copper

## **DESIGNED TO MEET THE REQUIREMENTS OF**

- HTM 02-01 Medical Gas Pipeline Systems.
- BS EN 7396-1 Pipelines for Compressed Medical Gases and
- BS EN 7396-2 Anaesthetic Gas Scavenging Disposal
- BS EN 9170-1 Terminal Units for use with Compressed





CPX PRECISION UK Ltd >

Tel: +44 (0) 161 487 2822 Fax: +44 (0) 161 487 2816

CPX Technology Building, Pepper Road, Hazel Grove, Stockport, UK SK7 5BW









# **MEDICAL GAS OUTLET - BRITISH STANDARD**



<sup>\*</sup>Other gases available on request



### FLUSH/STUD WALL MOUNTING





#### **BED HEAD MOUNTING**