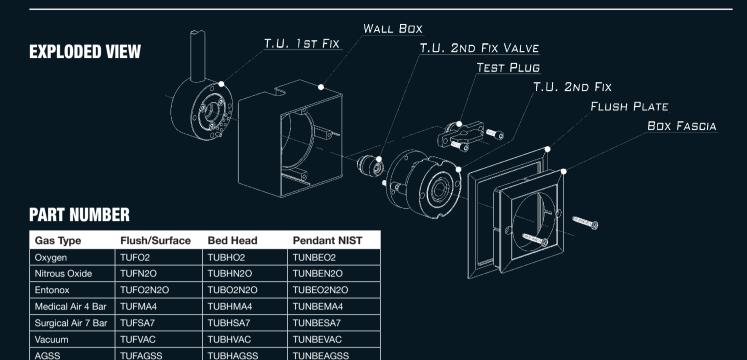

### **DESCRIPTION**

The CPX Terminal Units are designed and manufactured in the UK under BS EN 13485 Medical Devices: Quality Management Systems. The units comprise a first fix, second fix and second fix

The first fix is available with a Ø12mm BS EN 13348 copper

# **MEDICAL GAS OUTLET - BRITISH STANDARD**

<sup>\*</sup>Other gases available on request