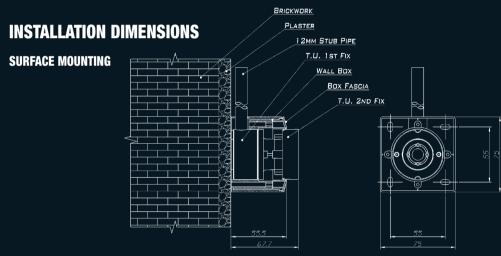

LET - BRITISH STANDARD**

### **DESCRIPTION**

The CPX Terminal Units are designed and manufactured in the UK under BS EN 13485 Medical Devices: Quality Management Systems. The units comprise a first fix, second fix and second fix

The first fix is available with a Ø12mm BS EN 13348 copper

## **DESIGNED TO MEET THE REQUIREMENTS OF**

- HTM 02-01 Medical Gas Pipeline Systems.
- BS EN 7396-1 Pipelines for Compressed Medical Gases and
- BS EN 7396-2 Anaesthetic Gas Scavenging Disposal
- BS EN 9170-1 Terminal Units for use with Compressed





CPX PRECISION UK Ltd >

Tel: +44 (0) 161 487 2822 Fax: +44 (0) 161 487 2816

CPX Technology Building, Pepper Road, Hazel Grove, Stockport, UK SK7 5BW









# **MEDICAL GAS OUTLET - BRITISH STANDARD**



<sup>\*</sup>Other gases available on request



### FLUSH/STUD WALL MOUNTING





#### **BED HEAD MOUNTING**